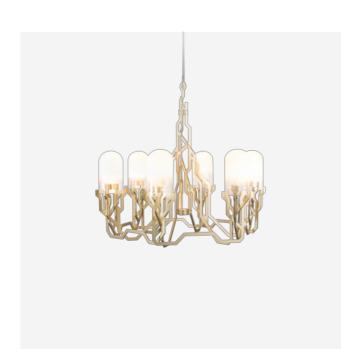

## Plant Chandelier

The philosophy behind the Plant Chandelier, designed by Kranen/Gille, is the imitation of nature's structures while indulging in the poetry of their beauty. Inspired by the linear patterns of Karl Blossfeldt's plant photography, and unrestricted by cables or wires, the Plant Chandelier is free to elegantly bloom towards the ceiling. Its silhouette follows the anatomy of sun-kissed tree branches, with a golden glow, which converges into frosted domes of light.

## Detailing

The Plant Chandelier captivates the architectural uniformity in nature's design, with its branches that grow and spread in definite directions.